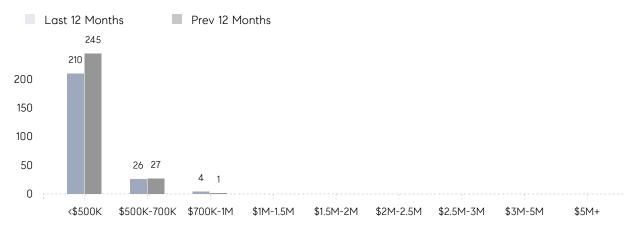

|                | % OF ASKING PRICE  | 104%      | 102%      |          |
|                | AVERAGE SOLD PRICE | \$462,500 | \$409,091 | 13%      |
|                | # OF CONTRACTS     | 7         | 9         | -22%     |
|                | NEW LISTINGS       | 5         | 6         | -17%     |
| Condo/Co-op/TH | AVERAGE DOM        | -         | 31        | -        |
|                | % OF ASKING PRICE  | -         | 99%       |          |
|                | AVERAGE SOLD PRICE | -         | \$338,080 | -        |
|                | # OF CONTRACTS     | 3         | 1         | 200%     |
|                | NEW LISTINGS       | 2         | 2         | 0%       |

# Woodbridge Township

JANUARY 2023

### Monthly Inventory



### Contracts By Price Range



### Listings By Price Range



# COMPASS



Compass makes no representations or warranties, express or implied, with respect to future market conditions or prices of residential product at the time the subject property or any competitive property is complete and ready for occupancy or with respect to any report, study, finding, recommendation or other information provided by Compass herein. Moreover, no warranty, express or implied, is made or should be assumed regarding the accuracy, adequacy, completeness, legality, reliability, merchantability or fitness for a particular purpose of any information, in part or whole, contained herein. All material is presented with the understanding that Compass shall not be deemed to provide legal, accounting or other professional services. This is not intended to solicit the purch