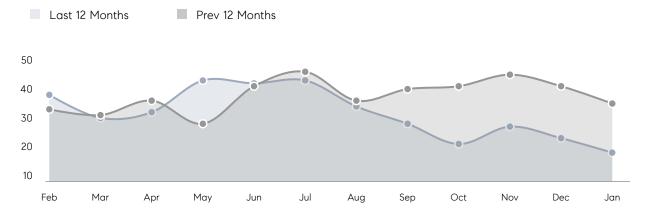

| AVERAGE DOM        | 32        | 37        | -14%     |
|                | % OF ASKING PRICE  | 104%      | 102%      |          |
|                | AVERAGE SOLD PRICE | \$462,500 | \$409,091 | 13%      |
|                | # OF CONTRACTS     | 7         | 9         | -22%     |
|                | NEW LISTINGS       | 5         | 6         | -17%     |
| Condo/Co-op/TH | AVERAGE DOM        | -         | 31        | -        |
|                | % OF ASKING PRICE  | -         | 99%       |          |
|                | AVERAGE SOLD PRICE | -         | \$338,080 | -        |
|                | # OF CONTRACTS     | 3         | 1         | 200%     |
|                | NEW LISTINGS       | 2         | 2         | 0%       |

# Woodbridge Township

JANUARY 2023

### Monthly Inventory



### Contracts By Price Range



### Listings By Price Range



# COMPASS



Compass makes no representations or warranties, express or implied, with respect to future market conditions or prices of residential product at the time the subject property or any competitive property is complete and ready for occupancy or with respect to any report, study, finding, recommendation or other information provided by Compass herein. Moreover, no warranty, express or implied, is made or should be assumed regarding the accuracy, adequacy, completeness, legality, reliability, merchantability or fitness for a particular purpose of any information, in part or whole, contained herein. All material is presented with the understanding that Compass shall not be deemed to provide legal, accounting or other p