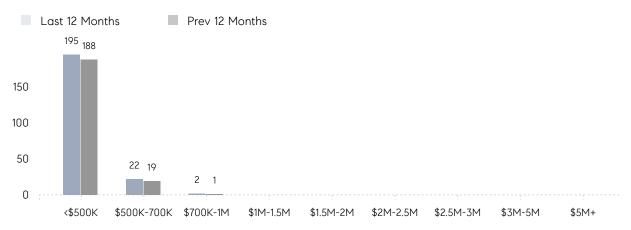

| 37        | -14%     |
|                | % OF ASKING PRICE  | 104%      | 102%      |          |
|                | AVERAGE SOLD PRICE | \$462,500 | \$409,091 | 13%      |
|                | # OF CONTRACTS     | 7         | 9         | -22%     |
|                | NEW LISTINGS       | 5         | 6         | -17%     |
| Condo/Co-op/TH | AVERAGE DOM        | -         | 31        | -        |
|                | % OF ASKING PRICE  | -         | 99%       |          |
|                | AVERAGE SOLD PRICE | -         | \$338,080 | -        |
|                | # OF CONTRACTS     | 3         | 1         | 200%     |
|                | NEW LISTINGS       | 2         | 2         | 0%       |

# Woodbridge Township

JANUARY 2023

### Monthly Inventory



### Contracts By Price Range



### Listings By Price Range



# COMPASS



Compass makes no representations or warranties, express or implied, with respect to future market conditions or prices of residential product at the time the subject property or any competitive property is complete and ready for occupancy or with respect to any report, study, finding, recommendation or other information provided by Compass herein. Moreover, no warranty, express or implied, is made or should be assumed regarding the accuracy, adequacy, completeness, legality, reliability, merchantability or fitness for a particular purpose of any information, in part or whole, contained herein. All material is presented with the understanding that Compass shall not be deemed to provide legal, accounting or other professional services. This is no